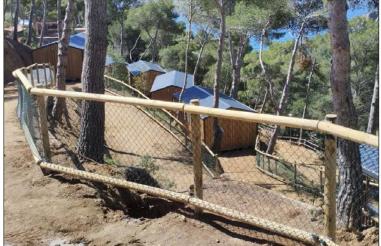

## **WOOD FENCE**

Yosemite model rural fence made of wood and simple plasticised torsion wire mesh, maintaining a natural aesthetic and guaranteeing reliable protection for your spaces.

Rural fencing built with Ø95 mm posts and Ø80 mm boards made of autoclaved pine wood, guarantees durability and resistance to inclement weather.

### **MATERIALS:**

- Class 4 autoclave pine wood.
- Autoclave treatment using a BETHELL system (vacuum pressure) based on water-soluble salts free of chromium and arsenic.
- Simple torsion mesh, galvanised + plasticised. Mesh with great endurance, high resistance. Its design allows the fencing to be adapted to all types of terrain without having to carry out special fabrications.