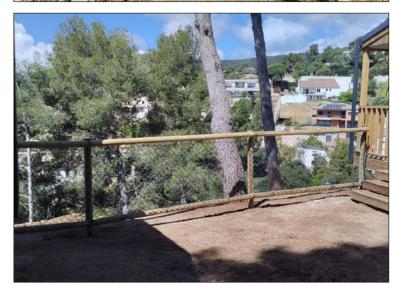

## **WOOD FENCE**

Yosemite model rural fence made of wood and simple plasticised torsion wire mesh, maintaining a natural aesthetic and guaranteeing reliable protection for your spaces.

Rural fencing built with Ø95 mm posts and Ø80 mm boards made of autoclaved pine wood, guarantees durability and resistance to inclement weather.

Ideal for rural areas, gardens and agricultural properties, our fencing combines natural materials with protective treatments.