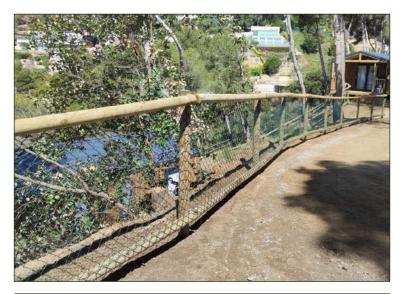

## **WOOD FENCE**

Yosemite model rural fence made of wood and simple plasticised torsion wire mesh, maintaining a natural aesthetic and guaranteeing reliable protection for your spaces.

Rural fencing built with Ø95 mm posts and Ø80 mm boards made of autoclaved pine wood, guarantees durability and resistance to inclement weather.

### **MATERIALS:**

- Class 4 autoclave pine wood.
- Autoclave treatment using a BETHELL system (vacuum pressure) based on water-soluble salts free of chromium and arsenic.
- Simple torsion mesh, galvanised + plasticised. Mesh with great endurance, high resistance. Its design allows the fencing to be adapted to all types of terrain without having to carry out special fabrications.