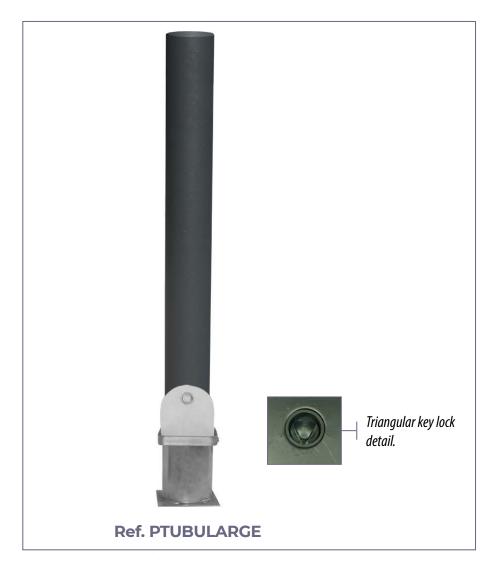

# **REMOVABLE BOLLARD**

# TUBULAR

Removable tubular model bollard, built with iron tube with a diameter of ø 95 or 220 mm. and 2.5mm. of thickness. Total height of 1000 mm.

Ground anchoring base for bollard housing with universal key lock on the top cover of the base.

## **STANDARD FINISHES:**

Gray oxiron ø 95..... Ref. PTUBULARGE Gray oxiron ø 220 .... Ref. PTUBULARGE02