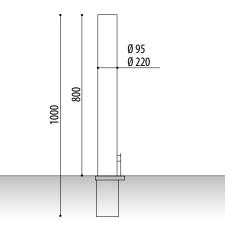

### **MEASURES:**

Diameter: ø 95 / 220 mm. Visible height: 800 mm. Overall height: 1000 mm. Thickness: 2,5 mm.