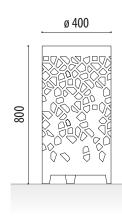

## LITTER BIN

# STONE







Stone urban litter bin, with elaborate design and large storage capacity.

Constructed from a cylindrical weathering or lacquered steel sheet bucket with irregular shapes pattern. Optional inner bucket for a better bag placement and reduced transparency.

Ground installation by means of metal screw threads.

### STANDARD FINISHES:

Weathering steel . . . . . . . Ref. PSTONEC01



Inner bucket.

**Ref. PSTONEC01** 

#### SIZE:

Diameter: ø 400 mm. Height: 800 mm. Capacity: 87 litres.





## www.adourbanfurniture.com

+34 93 116 29 75 (International) +34 93 456 03 03 (Spanish)

info@adourbanfurniture.com