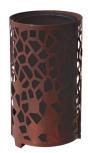

# STONE

Stone urban litter bin, with elaborate design and large storage capacity.

Constructed from a cylindrical weathering or lacquered steel sheet bucket with irregular shapes pattern. Optional inner bucket for a better bag placement and reduced transparency.

### STANDARD FINISHES:

Weathering steel . . . . . . . Ref. PSTONEC01

Inner bucket.

**Ref. PSTONEC01** 