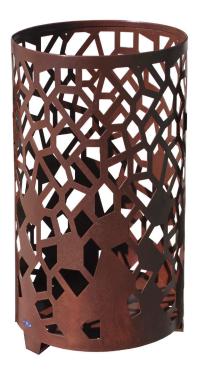

# STONE

Stone urban litter bin, with elaborate design and large storage capacity.

Constructed from a cylindrical weathering or lacquered steel sheet bucket with irregular shapes pattern. Optional inner bucket for a better bag placement and reduced transparency.

Ground installation by means of metal screw threads.

### STANDARD FINISHES:

Weathering steel . . . . . . . Ref. PSTONEC01

Inner bucket.

**Ref. PSTONEC01** 