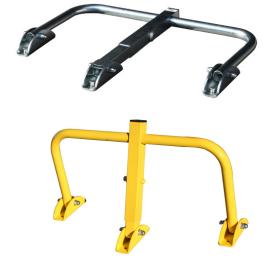

#### STANDARD FINISHES:

Galvanized . . . . . . . . . . Ref. RODAS01 Yellow lacquered ...... Ref. RODASAM01

#### **FEATURES:**

- Manual parking barrier with three fast and easy anchoring holes by means of screw anchors.
- Heavy-duty.
- Major vehicle anti-theft security.
- Galvanised finish.
- Possibility of a Master Key System.