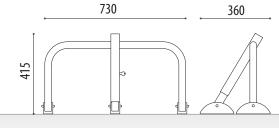

# **MANUAL FOLDING BARRIER**

## RODAS





Rodas manual folding barrier for parking, parking saver that secures the parking space at all times, thus preventing other vehicles from parking on your spot.

#### STANDARD FINISHES:

Galvanized . . . . . . . . . . Ref. RODAS01 Yellow lacquered ...... Ref. RODASAM01

#### **FEATURES:**

- Manual parking barrier with three fast and easy anchoring holes by means of screw anchors.
- Heavy-duty.
- Major vehicle anti-theft security.
- Galvanised finish.
- Possibility of a Master Key System.

#### **RECOMMENDED SCREWS:**

- Concrete ground:

ø 11 screw anchor. - Ref. T11L

- Asphalt / panot ground:

ø 10 screw anchor. - Ref. T10X135

### SIZE:

Width: 360 mm. Height: 415 mm. Length: 730 mm.







### www.adourbanfurniture.com

+34 93 116 29 75 (International) +34 93 456 03 03 (Spanish)

igwedge info@adourbanfurniture.com