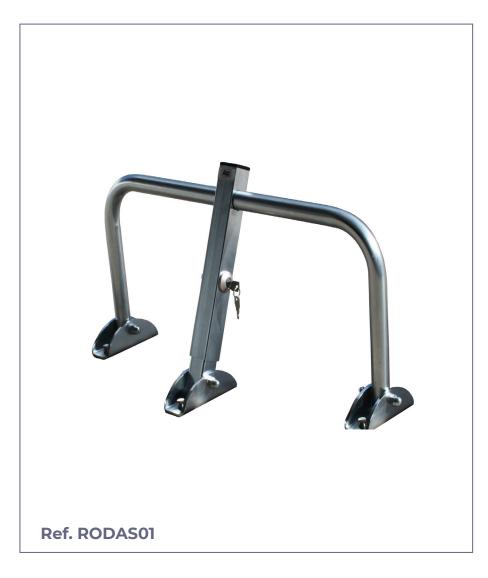

## RODAS

Rodas manual folding barrier for parking, parking saver that secures the parking space at all times, thus preventing other vehicles from parking on your spot.

#### STANDARD FINISHES:

Galvanized . . . . . . . . . . Ref. RODAS01 Yellow lacquered ...... Ref. RODASAM01

#### **FEATURES:**

- Manual parking barrier with three fast and easy anchoring holes by means of screw anchors.
- Heavy-duty.
- Major vehicle anti-theft security.
- Galvanised finish.
- Possibility of a Master Key System.