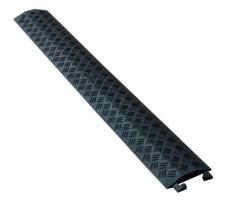

| MIODET2: |                 |
|----------|-----------------|
| Yellow   | Ref. PROCABAM01 |
| Black    | Ref. PROCABN01  |