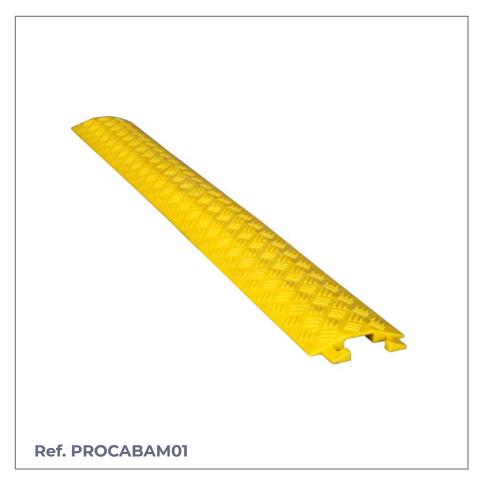

| MIODET2: |                 |
|----------|-----------------|
| Yellow   | Ref. PROCABAM01 |
| Black    | Ref. PROCABN01  |