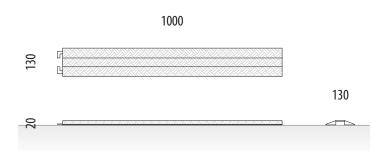

#### **MEASURES:**

Width: 130 mm. Height: 20 mm. Length: 1000 mm.

Ref. PROCABN01

Possibility of combining the two colors to improve your visibility.