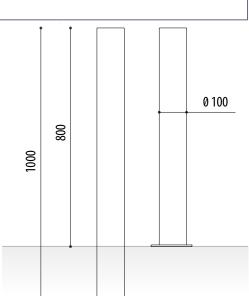

## **OLD FIXED MEASURES:**

Diameter: ø100 / 114 / 220 mm. Visible height: 800 mm. Overall height: 1000 mm. Thickness: 3 mm.

#### **OLD WITH PLATE:**

Diameter: ø100 / 114 / 220 mm. Visible / total height: 800 mm. Thickness: 3 mm.

www.adourbanfurniture.com

+34 93 116 29 75 (International) +34 93 456 03 03 (Spanish)

info@adourbanfurniture.com