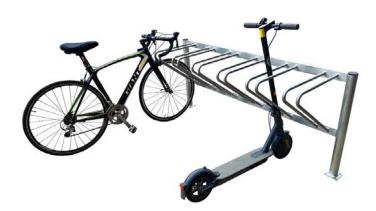

## **IMPULS**

Impuls bicycle / scooter rack sets that adapts perfectly to public spaces, such as parks, gardens, schools, town halls, among others.

Impuls modular set to park alternate bicycles and scooters. Ideal to optimize the space that allows to tie the scooter by means of a chain / python.

Variable total length according to the scooters / bicycles that the client needs to park.