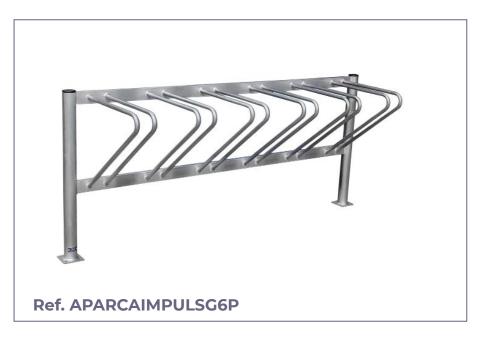

| A    | В   | C    | \$-6 QAD |
|------|-----|------|----------|
| 1295 | 495 | 1000 | 4        |
| 1630 | 495 | 1000 | 5        |
| 1955 | 495 | 1000 | 6        |

- Sendzimir finish with plate:

4 bikes / scooters **Ref. APARCAIMPULSG4P** 5 bikes / scooters **Ref. APARCAIMPULSG5P** 6 bikes / scooters **Ref. APARCAIMPULSG6P** 