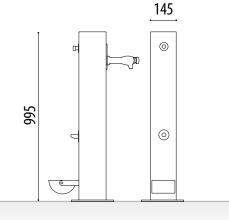

#### **MEASURES:**

Width: 145x145 mm. Visible / total height: 995 mm. Bottom plate: 210x210 mm.

PUG