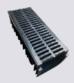

#### **GRATE (OPTIONAL):**

Set consisting of two plastic pieces: a channel (lower part) and a grate (top part).

REF. RFP01