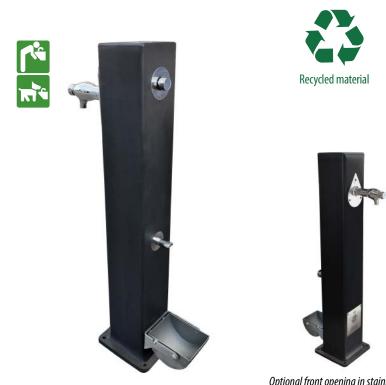

## **URBAN DRINKING FOUNTAIN**

PUG

Optional front opening in stainless steel with personal logo **Pug urban plastic drinking fountain** made of recycled thermoplastic polymer and stainless steel tap fixing plate. Chrome-plated steel upper tap for drinker filling by means of a push-button system (included).

100% recyclable UV treated material that requires little maintenance.

High resistance to impact, wear and inclement weather.

Stainless steel drinker for animal use, with hole in the central part to avoid stagnant water and with side lever to tilt the drinker for later emptying

#### **MEASURES:**

Width: 145x145 mm. Visible / total height: 995 mm. Bottom plate: 210x210 mm.

PUG