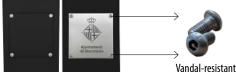

#### Advantages:

• Vandal-resistant security screws to prevent drinking fountain accessories from being stolen (tap, tap fixing plate, etc...).

Vandal-resistant security screws.

- Not painted. Hardly oxidized. Little maintenance needed.
- Limited flexibility.
- The Tap and tap's fixing plate are interchangeable with other of our drinking fountain models.
- Fixing plate installation by means of metal plugs.

#### **Optional:**

• Front or rear opening for possible repairs. It can be customised in stainless steel with a logo or text decoration of the Municipality

Opening can be customised in lacquered or stainless steel. /andal-resistant safety screws.

 Customisation with the City Hall logo or coat of arms.