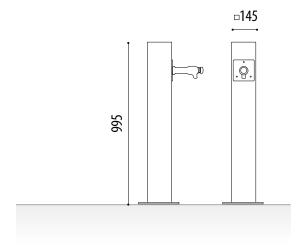

#### **MEASURES:**

Width: 145x145 mm. Visible/ total height: 995 mm. Bottom plate: 210x210 mm.