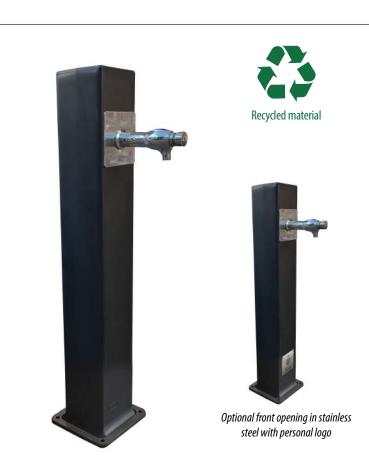

## PRISMA

**Prisma urban plastic drinking fountain** made of recycled thermoplastic polymer and stainless steel tap fixing plate.

100% recyclable UV treated material that requires little maintenance. High resistance to impact, wear and inclement weather.

Chrome-plated steel tap with a push-button system (included).

Square urban drinking fountain ideal to be installed in parks, gardens, community areas, schools, streets, etc....

#### **Optional:**

• Front or rear opening for possible repairs. It can be customised in stainless steel with a logo or text decoration of the Municipality

Opening can be customised in lacquered or stainless steel. /andal-resistant safety screws.

#### **MEASURES:**

Width: 145x145 mm. Visible/ total height: 995 mm. Bottom plate: 210x210 mm.