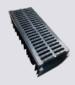

#### **GRATE (OPTIONAL):**

Set consisting of two plastic pieces: a channel (lower part) and a grate (top part).

REF. RFP01