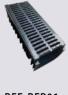

### **GRATE (OPTIONAL):**

Set consisting of two plastic pieces: a channel (lower part) and a grate (top part).

REF. RFP01