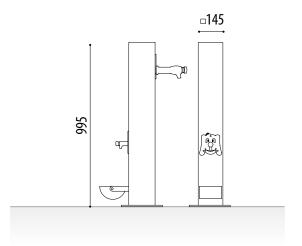

## **URBAN DRINKING FOUNTAIN**

Fox urban plastic drinking fountains made of recycled thermoplastic polymer with independent push-button chrome-plated steel taps (people and animal use). Stainless steel drinker for animal use, with hole in the central part to avoid stagnant water and with side lever to tilt the drinker for later emptying.

100% recyclable UV treated material that requires little maintenance.

High resistance to impact, wear and inclement weather.

Square urban drinking fountain ideal to be installed in parks, gardens, community areas, schools, streets, etc....

### **MEASURES:**

Width: 145x145 mm.

Visible / total height: 995 mm. Bottom plate: 210x210 mm.