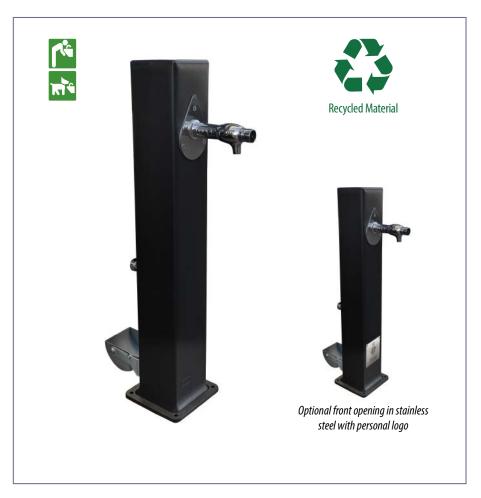

## **URBAN DRINKING FOUNTAIN**

Fox urban plastic drinking fountains made of recycled thermoplastic polymer with independent push-button chrome-plated steel taps (people and animal use). Stainless steel drinker for animal use, with hole in the central part to avoid stagnant water and with side lever to tilt the drinker for later emptying.

100% recyclable UV treated material that requires little maintenance.

High resistance to impact, wear and inclement weather.

Square urban drinking fountain ideal to be installed in parks, gardens, community areas, schools, streets, etc....

### **Optional:**

· Front or rear opening for possible repairs. Customisable in stainless steel with a logo or text decoration of the City Hall.

Customisation with the City Hall logo or coat of

### **MEASURES:**

Width: 145x145 mm.

Visible / total height: 995 mm. Bottom plate: 210x210 mm.