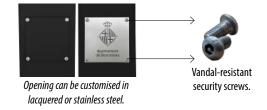

### **Optional:**

· Front or rear opening for possible repairs. Customisable in stainless steel with a logo or text decoration of the City Hall.

Customisation with the City Hall logo or coat of