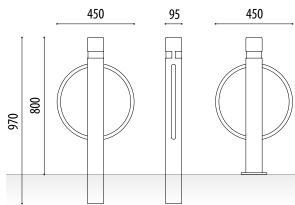

#### **MEASURES:**

Width: 95 mm. Visible height: 800 mm. Total height: 970 mm. Length: 450 mm. Bollard diameter: ø 95 mm.