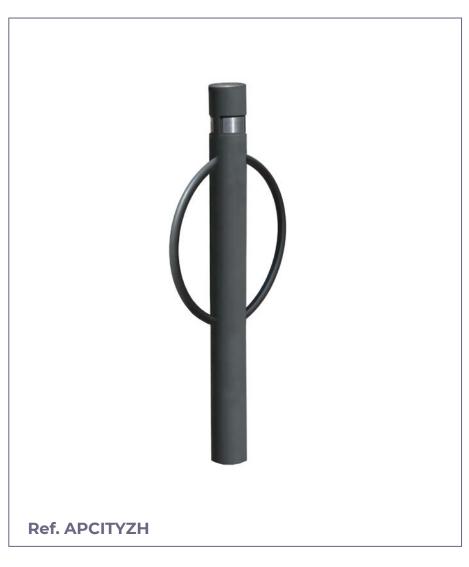

## Y ZERO

City Zero model bike rack built in the same way as the city bollard for an easy combination of bollards and bike racks in the same environment.

#### **STANDARD FINISHES:**

Stainless steel circumference. .Ref. APCITYZI Iron circumference ...... Ref. APCITYZH