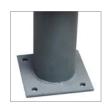

#### **OPTIONAL:**

- Plate for bollard ø 95 mm. Ref. SUPP
- Possibility of personalizing bicycle pictogram, engraving of the logo or identifying text of the Municipality.

Optional.