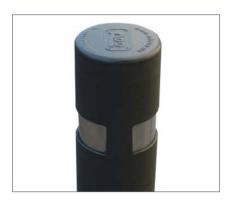

# Y WITH PADLOCK

**MEASURES:** Diameter: ø 95 mm. Visible height: 800 mm. Ø 95 Total height: 970 mm. Thickness: 2,5 mm.

Removable reinforced City model bollard, created at the request of the municipalities to solve the problem of breakage in the upper part of the bollards with stainless steel ring.

Galvanized base for anchoring to the ground, for housing the bollard to lock it with a universal triangular key lock on the top of the bollard.

Bollard reinforcement detail avoiding top break.

+34 93 116 29 75 (International) +34 93 456 03 03 (Spanish)

✓ info@adourbanfurniture.com