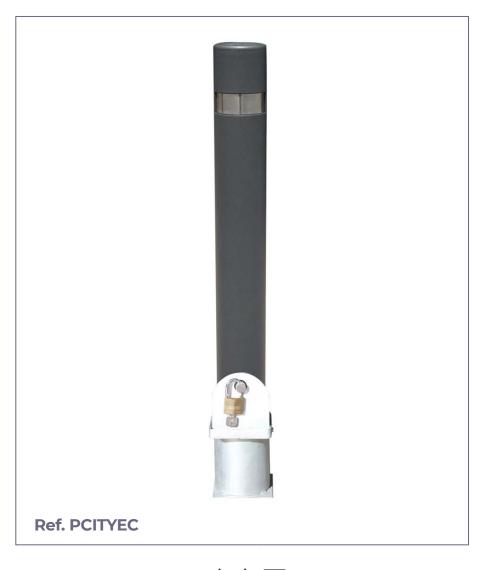

# REMOVABLE BOLLARD

# Y WITH PADLOCK

**MEASURES:** Diameter: ø 95 mm. Visible height: 800 mm. Ø 95 Total height: 970 mm. Thickness: 2,5 mm.

Removable reinforced City model bollard, created at the request of the municipalities to solve the problem of breakage in the upper part of the bollards with stainless steel ring.

Galvanized base for anchoring to the ground, for housing the bollard to lock it with a universal triangular key lock on the top of the bollard.