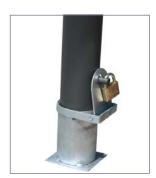

Galvanized base for anchoring to the ground, for housing the bollard to lock it with a universal triangular key lock on the top of the bollard.

Bollard reinforcement detail avoiding top break.

+34 93 116 29 75 (International) +34 93 456 03 03 (Spanish)

✓ info@adourbanfurniture.com