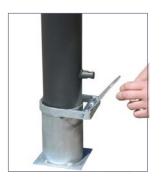

Galvanized base for anchoring to the ground, for housing the bollard to lock it with a universal triangular key lock on the top of the bollard.

Bollard reinforcement detail avoiding top break.

+34 93 116 29 75 (International) +34 93 456 03 03 (Spanish)

✓ info@adourbanfurniture.com