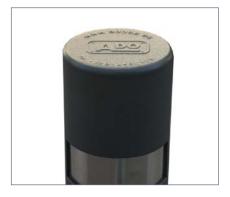

Custom engravings detail in reinforced city bollards.

### **ACCESSORIES:**

- 1 ring for bollard. Ref. S1AP
- 2 rings for bollard. Ref. S2AP
- Galvanized chain of ø 6 mm. Ref. CG6100
- 40 mm brass padlock. with steel arch. **Ref. CNMCAD40**

Engraved detail of the logo on the bollard.