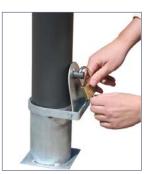

Galvanized base for anchoring to the ground, for housing the bollard to lock it with a universal triangular key lock on the top of the bollard.

### **ACCESSORIES:**

- 1 ring for bollard. Ref. S1AP
- 2 rings for bollard. Ref. S2AP
- Galvanized chain of ø 6 mm. Ref. CG6100
- 40 mm brass padlock. with steel arch. **Ref. CNMCAD40**

Engraved detail of the logo on the bollard.