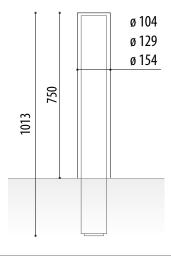

## **CIRCLE ECO**

| Reference    | Finished            | Diameter | Internal core |
|--------------|---------------------|----------|---------------|
| PSEGREC0104  | Stainless steel     | 104x2    | 90x4          |
| PSEGREC0129  | Stainless steel     | 129x2    | 114x5         |
| PSEGREC0154  | Stainless steel     | 154x2    | 140x6         |
| PSEGREC0120G | Gray lacquered iron | 120x2    | 108x6         |
| PSEGREC0150G | Gray lacquered iron | 152x3    | 140x6         |
| PSEGREC0220G | Gray lacquered iron | 220x3    | 200x6         |

Fixing system of the bollard / bollard between the inner and outer tube by means of 3 stud bolts as a locking device.