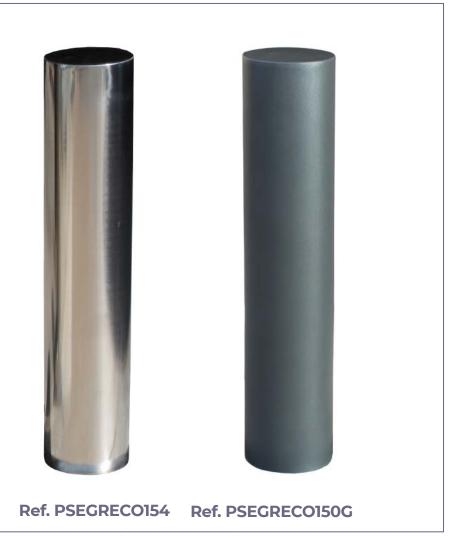

## **CIRCLE ECO**

| Reference    | Finished            | Diameter | Internal core |
|--------------|---------------------|----------|---------------|
| PSEGREC0104  | Stainless steel     | 104x2    | 90x4          |
| PSEGREC0129  | Stainless steel     | 129x2    | 114x5         |
| PSEGREC0154  | Stainless steel     | 154x2    | 140x6         |
| PSEGREC0120G | Gray lacquered iron | 120x2    | 108x6         |
| PSEGREC0150G | Gray lacquered iron | 152x3    | 140x6         |
| PSEGREC0220G | Gray lacquered iron | 220x3    | 200x6         |

Security Eco security bollards constructed with two bodies, an outer body made of stainless steel which hides an inner core of reinforced iron. Possibility of filling the inside with concrete, sand or gravel to further reinforce the bollard.

The Security security bollard is covered with a stainless steel or iron jacket (depending on the model).

Security bollards for luxury shops, in luxury shops, jewellery shops, commercial premises, banks, tobacconists,... which are perfectly integrated in prestigious environments and architects' projects,...