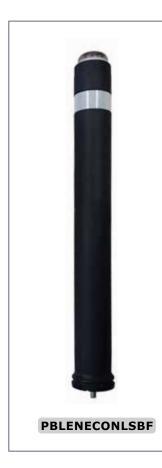

A-Blen Eco semi-flexible luminous bollard

#### STANDARD FINISHES:

Black + fixed light..... PBLENECONLSBF Black + flashing light...... PBLENECONLSBI

Optional: Key to fix the bollard. A-Blen ø100. **Ref. LLBLENT** 

### **MEASURES:**

Diameter: ø 100 mm. Height: 895 mm.