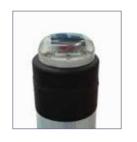

## A-BLEN ECO LEDS SOLAR

with LED solar beacon on the upper part, are manufactured with a plastic material that provides limited flexibility, in the event of an impact and if its flexibility is not overcome, the bollard returns to its original position without any deformation. Easy installation through its screw-in system with a single screw that must be screwed into the pavement, without losing the characteristics of the bollard. Bollard with solar light beacon on top that activates automatically when it gets dark, white led perimeter light. Possibility of fixed or flashing light depending on the model to choose.