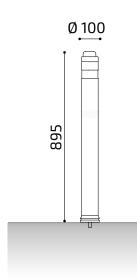

material that provides limited flexibility, in the event of an impact and if its flexibility is not overcome, the bollard returns to its original position without any deformation. Easy installation through its screw-in system with a single screw that must be screwed into the pavement, without losing the characteristics of the bollard. Bollard with solar light beacon on top that activates automatically when it gets dark, white led perimeter light. Possibility of fixed or flashing light depending on the model to choose.

A-Blen Eco semi-flexible luminous bollard

#### STANDARD FINISHES:

Black + fixed light..... PBLENECONLSBF Black + flashing light...... PBLENECONLSBI

Optional: Key to fix the bollard. A-Blen ø100. **Ref. LLBLENT** 



### **MEASURES:**

Diameter: ø 100 mm. Height: 895 mm.







#### **FEATURES A-BLEN BOLLARD:**

- 100 % recyclable.
- They are not painted. They do not rust. Maintenance free.
- **[**\* Excellent impact resistance and flexibility over a wide temperature range.
- ir High resistance to oils, greases and many solvents.
- High resistance to abrasion.
- Pleasant to the touch.
- [] Aesthetically identical to metal bollards.
- Level 2 reflective tape, improving the bollard's visibility of the bollard.