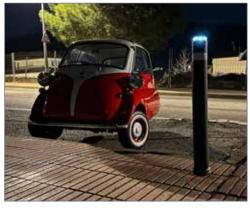

## A-BLEN ECO LEDS SOLAR

with LED solar beacon on the upper part, are manufactured with a plastic material that provides limited flexibility, in the event of an impact and if its flexibility is not overcome, the bollard returns to its original position without any deformation. Easy installation through its screw-in system with a single screw that must be screwed into the pavement, without losing the characteristics of the bollard. Bollard with solar light beacon on top that activates automatically when it gets dark, white led perimeter light. Possibility of fixed or flashing light depending on the model to choose.

A-Blen Eco semi-flexible luminous bollard