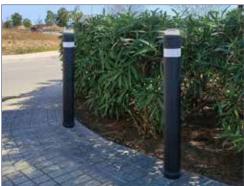

## A-BLEN ECO LEDS SOLAR

with LED solar beacon on the upper part, are manufactured with a plastic material that provides limited flexibility, in the event of an impact and if its flexibility is not overcome, the bollard returns to its original position without any deformation. Easy installation through its screw-in system with a single screw that must be screwed into the pavement, without losing the characteristics of the bollard. Bollard with solar light beacon on top that activates automatically when it gets dark, white led perimeter light. Possibility of fixed or flashing light depending on the model to choose.

A-Blen Eco semi-flexible luminous bollard