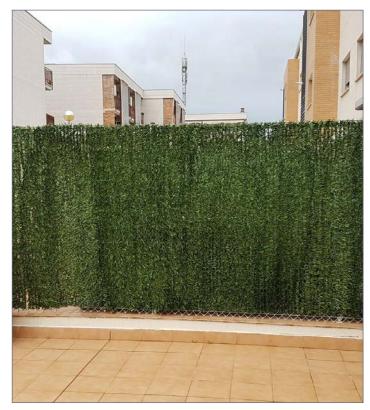

Decorative artificial hedge rolls in green (bicolor) made with high-quality polyethylene strips firmly adhered to interlocking galvanized rods. The high concealment of our hedge easily protects the intimacy of the home, creating an intimate atmosphere in gardens and terraces.

Dense hedge with 30 rods for each linear meter.

Ideal for terraces, gardens, swimming pools, cafes, parks, hotels, restaurants, nightclubs, ...

Detail.

Direct sale of artificial hedge and shipments throughout Spain. We have installation and assembly service for fences or decorative green hedge fences in the area of Barcelona and its surroundings, allowing the client to enjoy a quick installation.