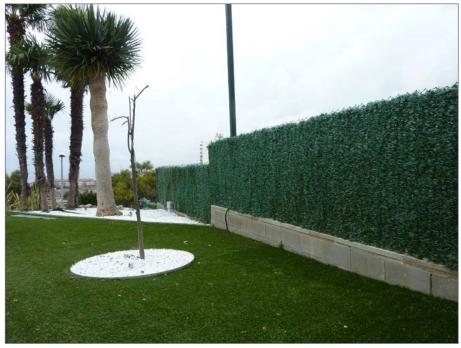

Decorative artificial hedge rolls in green (bicolor) made with high-quality polyethylene strips firmly adhered to interlocking galvanized rods. The high concealment of our hedge easily protects the intimacy of the home, creating an intimate atmosphere in gardens and terraces.

meters with long, heights 1.5 2 1; meters.

The artificial hedge is a product that looks very similar to the natural hedge, it has a pleasant texture and 2 different shades of green.

It has practically no maintenance, it can be washed with a water hose to remove the dust accumulated over the years. It is a non-flammable product (class E fire resistance). Its design allows the passage of air.

Dense hedge with 30 rods for each linear meter.

Ideal for terraces, gardens, swimming pools, cafes, parks, hotels, restaurants, nightclubs, ...

Detail.

Direct sale of artificial hedge and shipments throughout Spain. We have installation and assembly service for fences or decorative green hedge fences in the area of Barcelona and its surroundings, allowing the client to enjoy a quick installation.