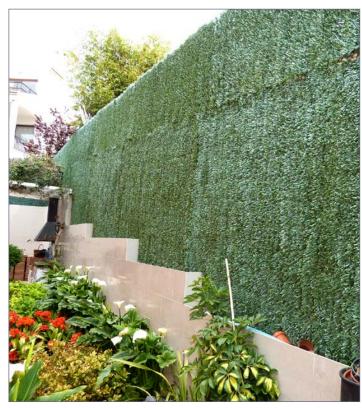

Decorative artificial hedge rolls in green (bicolor) made with high-quality polyethylene strips firmly adhered to interlocking galvanized rods. The high concealment of our hedge easily protects the intimacy of the home, creating an intimate atmosphere in gardens and terraces.

Dense hedge with 30 rods for each linear meter.

Ideal for terraces, gardens, swimming pools, cafes, parks, hotels, restaurants, nightclubs, ...

Detail.

Direct sale of artificial hedge and shipments throughout Spain. We have installation and assembly service for fences or decorative green hedge fences in the area of Barcelona and its surroundings, allowing the client to enjoy a quick installation.