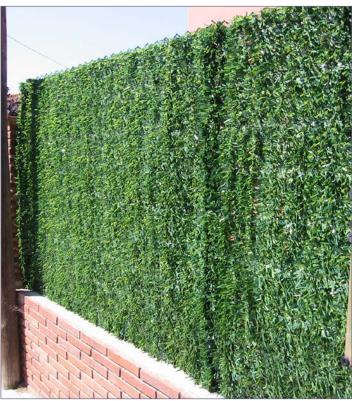

Decorative artificial hedge rolls in green (bicolor) made with high-quality polyethylene strips firmly adhered to interlocking galvanized rods. The high concealment of our hedge easily protects the intimacy of the home, creating an intimate atmosphere in gardens and terraces.

Dense hedge with 30 rods for each linear meter.

Ideal for terraces, gardens, swimming pools, cafes, parks, hotels, restaurants, nightclubs, ...

Detail.

Direct sale of artificial hedge and shipments throughout Spain. We have installation and assembly service for fences or decorative green hedge fences in the area of Barcelona and its surroundings, allowing the client to enjoy a quick installation.