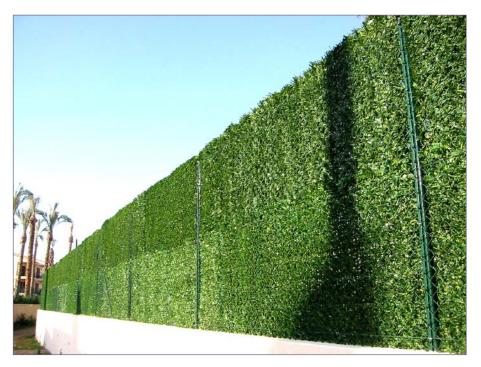

Decorative artificial hedge rolls in green (bicolor) made with high-quality polyethylene strips firmly adhered to interlocking galvanized rods. The high concealment of our hedge easily protects the intimacy of the home, creating an intimate atmosphere in gardens and terraces.

meters with long, heights 1.5 2 1; meters.

The artificial hedge is a product that looks very similar to the natural hedge, it has a pleasant texture and 2 different shades of green.

It has practically no maintenance, it can be washed with a water hose to remove the dust accumulated over the years. It is a non-flammable product (class E fire resistance). Its design allows the passage of air.

Dense hedge with 30 rods for each linear meter.

Ideal for terraces, gardens, swimming pools, cafes, parks, hotels, restaurants, nightclubs, ...

Detail.

Direct sale of artificial hedge and shipments throughout Spain. We have installation and assembly service for fences or decorative green hedge fences in the area of Barcelona and its surroundings, allowing the client to enjoy a quick installation.