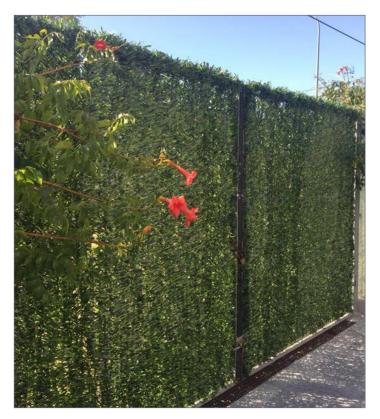

Decorative artificial hedge rolls in green (bicolor) made with high-quality polyethylene strips firmly adhered to interlocking galvanized rods. The high concealment of our hedge easily protects the intimacy of the home, creating an intimate atmosphere in gardens and terraces.

Dense hedge with 30 rods for each linear meter.

Ideal for terraces, gardens, swimming pools, cafes, parks, hotels, restaurants, nightclubs, ...

Detail.

Direct sale of artificial hedge and shipments throughout Spain. We have installation and assembly service for fences or decorative green hedge fences in the area of Barcelona and its surroundings, allowing the client to enjoy a quick installation.